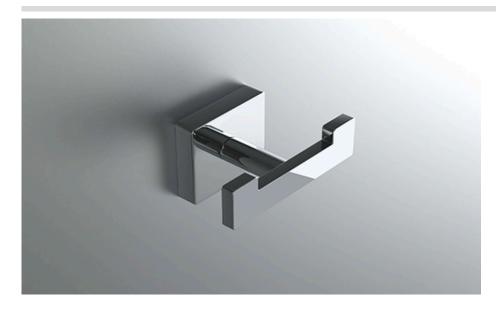

## **COLLECTION RHYME**

ROBE HOOK

Model

| RHM-RHD1 |                          | Robe Hook                   | Multiple finishes available. Over 23 finishes to choose from. |
|----------|--------------------------|-----------------------------|---------------------------------------------------------------|
| FINISHES | Polished (-P)            | Antique Copper (-ACOP)      | Polished Gold (-PGLD)                                         |
|          | Brushed (-B)             | Polished Brass (-PBRS)      | Brushed Copper (-BCOP)                                        |
|          | Brushed Gold (-BGLD)     | Matte White (-WHT)          | Brushed Rose Gold (-BRGD)                                     |
|          | Matte Black (-BLK)       | Brushed Modern Bronze (-BMB | RZ) Brushed Black (-BRBLK)                                    |
|          | Oil Rubbed Bronze (-ORB) | Glossy White (-GWHT)        | Polished Black (-PBLK)                                        |
|          | Brushed Brass (-BBRS)    | Polished Rose Gold (-PRGD)  | Antique Nickel (-ANKL)                                        |
|          | Brushed Bronze (-BBRZ)   | Unlacquered Brass (-UBRS)   | Black Nickel (-NKBL)                                          |
|          | Antique Brass (-ABRS)    | Polished Nickel (-PNKL)     |                                                               |
|          |                          |                             |                                                               |